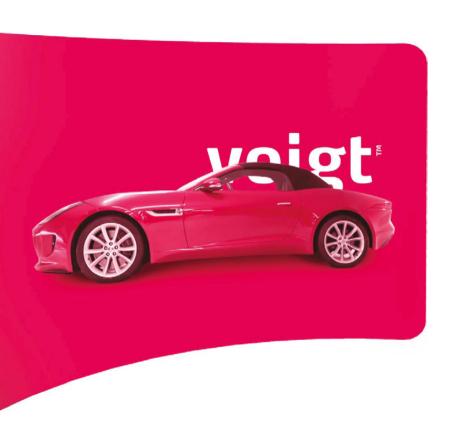

# ZIPPER WALL CURVED

Zipper Wall Curved is a display system available in different formats and are incredibly easy to set up. Thanks to the special frame, the graphics are presented after a slight curve. After assembling the frame, the elastic fabric is pulled down over and zippered (hidden in a fabric). Flexible material adapts perfectly to the shape. A wide range of accessories dedicated to the product.

Graphic printing: digital dye sublimation.

#### Available dimensions:

240 x 230 cm 300 x 230 cm 600 x 230 cm