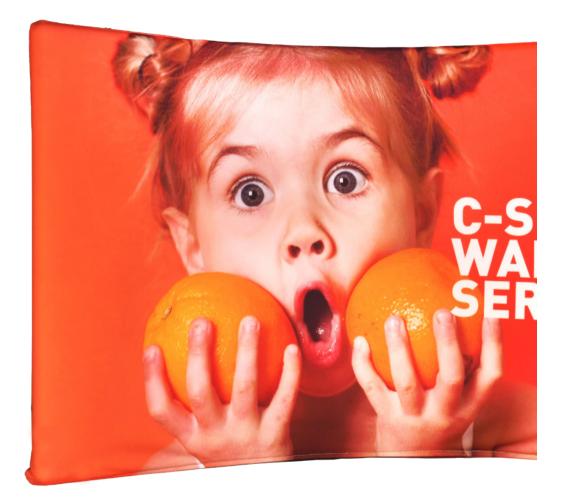

# ZIPPER WALL CURVED

Zipper Wall Curved is a display system available in different formats and are incredibly easy to set up. Thanks to the special frame, the graphics are presented after a slight curve. After assembling the frame, the elastic fabric is pulled down over and zippered (hidden in a fabric). Flexible material adapts perfectly to the shape. A wide range of accessories dedicated to the product.