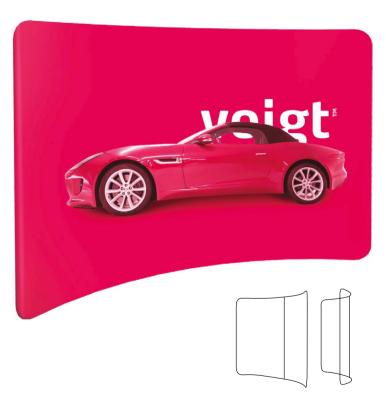

# ZIPPER WALL CURVED

Zipper Wall Curved is a display system available in different formats and are incredibly easy to set up. Thanks to the special frame, the graphics are presented after a slight curve. After assembling the frame, the elastic fabric is pulled down over and zippered (hidden in a fabric). Flexible material adapts perfectly to the shape. A wide range of accessories dedicated to the product.

Graphic printing: digital dye sublimation.

#### Available dimensions:

240 x 230 cm 300 x 230 cm 600 x 230 cm