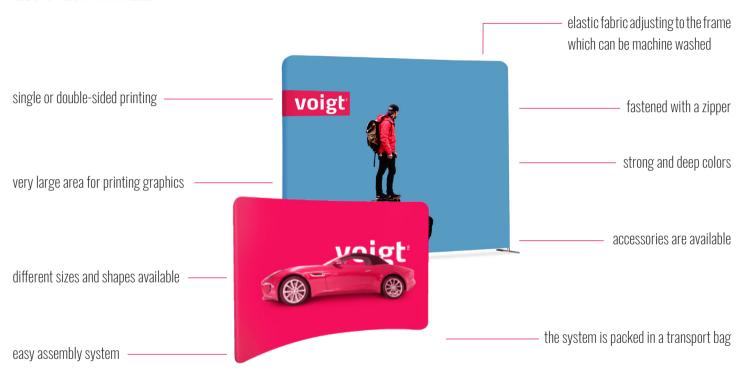

# ZIPPER WALL STRAIGHT

Zipper Wall Straight is a display system available in different formats and are incredibly easy to set up. After assembling the frame, the elastic fabric is pulled down over and zippered (hidden in a fabric). Flexible material adapts perfectly to the shape. A wide range of accessories and feet dedicated to the product.

# ZIPPER WALL CURVED

Zipper Wall Curved is a display system available in different formats and are incredibly easy to set up. Thanks to the special frame, the graphics are presented after a slight curve. After assembling the frame, the elastic fabric is pulled down over and zippered (hidden in a fabric). Flexible material adapts perfectly to the shape. A wide range of accessories dedicated to the product.