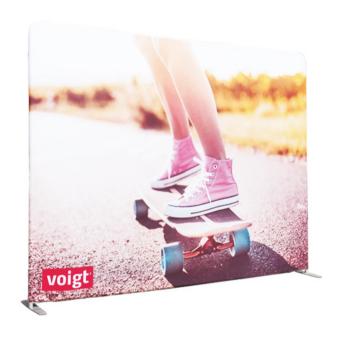

# ZIPPER WALL STRAIGHT

Zipper Wall Straight is a display system available in different formats and are incredibly easy to set up. After assembling the frame, the elastic fabric is pulled down over and zippered (hidden in a fabric). Flexible material adapts perfectly to the shape. A wide range of accessories and feet dedicated to the product.

Graphic printing: digital dye sublimation.

#### Available dimensions:

240 x 230 cm

300 x 230 cm

 $400 \times 230 \text{ cm}$ 

500 x 230 cm

600 x 230 cm