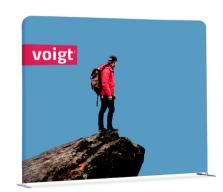

# ZIPPER WALL STRAIGHT

Zipper Wall Straight is a display system available in different formats and are incredibly easy to set up. After assembling the frame, the elastic fabric is pulled down over and zippered (hidden in a fabric). Flexible material adapts perfectly to the shape. A wide range of accessories and feet dedicated to the product.

Graphic printing: digital dye sublimation.

#### Available dimensions:

240 x 230 cm

300 x 230 cm

 $400 \times 230 \text{ cm}$ 

500 x 230 cm

600 x 230 cm