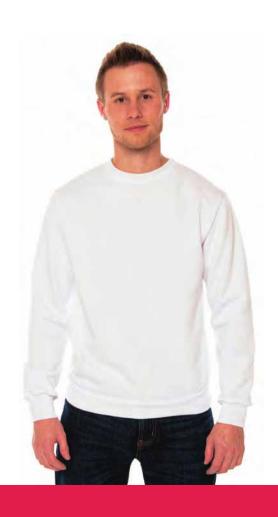

# **CREW SWEATSHIRT**

A classic crew neck ft on a 283.5 gm. fabric with ribbed sleeves and bottom hem.

### Available colors:

Ash Heather\*

White\*

### Additional information:

Print: digital dye sublimation

Size: S, M, L, XL, 2XL, 3XL, Unisex Fabric: 100% Spun Polyester Fleece