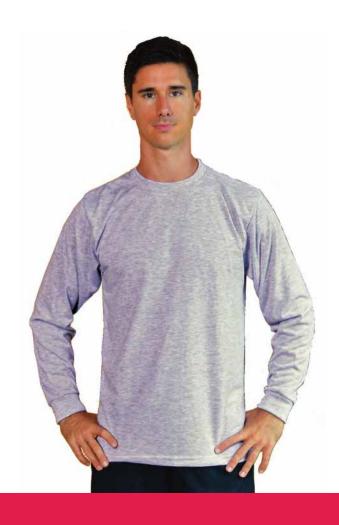

## **SOLAR LONG SLEEVE**

The Solar Performance Men's Long Sleeve ofers superior sun protection and cooling performance qualities. Featuring UPF 50+ solar protection, the Solar Performance Men's Long Sleeve is lightweight, comfortable, and sure to keep the sun's rays from penetrating through to your skin. This fabric is powered by PURE-tech™ cooling and moisture wicking technology and protected by M-Shield anti-microbial treatment.

#### Available colors:

#### Additional information:

Print: digital dye sublimation

Size: XS, S, M, L, XL, 2XL, 3XL, 4XL Fabric: 100% Microfber Polyester