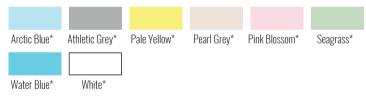

# **ADVERTISING CLOTHES**

WITH CUSTOM PRINT



# **LADIES**





## **SOLAR SHORT SLEEVE**

The Solar Performance Ladies Short Sleeve ofers superior sun protection and cooling performance qualities in an athletic contour fit. Featuring UPF 50+ solar protection, the Solar Performance Ladies Short Sleeve is lightweight, comfortable, and sure to keep the sun's rays from penetrating through to your skin. This fabric is powered by PURE-tech $^{\text{TM}}$  cooling and moisture wicking technology and protected by M-Shield anti-microbial treatment.

#### Available colors:



#### Additional information:

Print: digital dye sublimation
Size: XS, S, M, L, XL, 2XL
Fabric: 100% Microfber Polyester



## **SOLAR LONG SLEEVE**

The Solar Performance Ladies Long Sleeve offers superior sun protection and cooling performance qualities in an athletic contour fit. Featuring UPF 50+ solar protection, the Solar Performance Ladies Long Sleeve is lightweight, comfortable, and sure to keep the sun's rays from penetrating through to your skin. This fabric is powered by PURE-tech™ cooling and moisture wicking technology and protected by M-Shield anti-microbial treatment.

#### Available colors:



#### Additional information:

Print: digital dye sublimation
Size: XS, S, M, L, XL, 2XL
Fabric: 100% Microfber Polyester



# MAN





## **SOLAR SHORT SLEEVE**

The Solar Performan