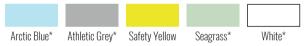

## **SOLAR SHORT SLEEVE**

The Solar Performance Youth Short Sleeve ofers superior sun protection and cooling performance qualities. Featuring UPF 50+ solar protection, the Solar Performance Youth Short Sleeve is light-weight, comfortable, and sure to keep the sun's rays from penetrating through to your skin. This fabric is powered by PURE-tech™ cooling and moisture wicking technology and protected by M-Shield anti-microbial treatment.

#### Available colors:

Athletic Grey\* White\*

#### Additional information:

Print: digital dye sublimation

Size: S, M, L, XL

Fabric: 100% Microfber Polyester