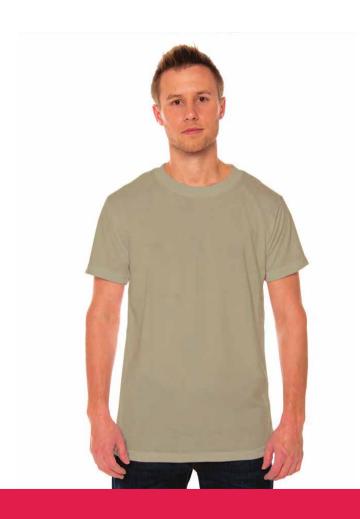

## **BASIC T-SHIRT**

Classic short sleeve performance crew neck t-shirt with the look and feel of cotton. This 167 gm. fabric also features a ribbed taped neck collar, and reinforced hems in a unisex cut.

#### Available colors:

#### Additional information:

Print: digital dye sublimation

Size: XS, S, M, L, XL, 2XL, 3XL, 4XL, Unisex

Fabric: 100% Spun Polyester