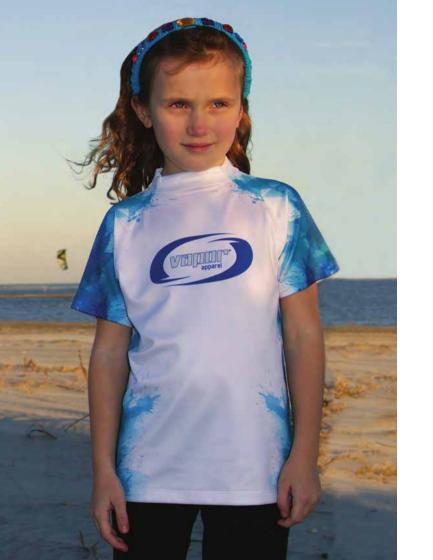

# **RASH GUARD**

The Solar Performance Youth Rash Guard ofers superior sun protection and cooling performance qualities. Featuring UPF 50+ solar protection, the Solar Performance Youth Rash Guard is lightweight, comfortable, and sure to keep the sun's rays from penetrating through to your skin. This fabric is powered by PURE-tech™ cooling and moisture wicking technology and protected by M-Shield anti-microbial treatment.