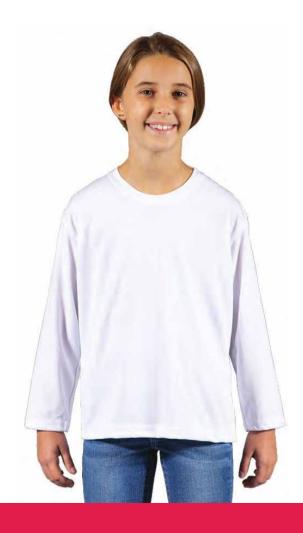

## **SOLAR LONG SLEEVE**

The Solar Performance Youth Long Sleeve ofers superior sun protection and cooling performance qualities. Featuring UPF 50+ solar protection, the Solar Performance Youth Long Sleeve is lightweight, comfortable, and sure to keep the sun's rays from penetrating through to your skin. This fabric is powered by PURE-tech™ cooling and moisture wicking technology and protected by M-Shield anti-microbial treatment.

#### Available colors:

#### Additional information:

Print: digital dye sublimation

Size: S, M, L, XL

Fabric: 100% Microfber Polyester