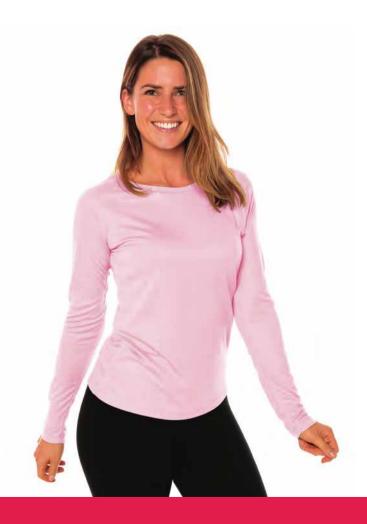

## **SOLAR LONG SLEEVE**

The Solar Performance Ladies Long Sleeve offers superior sun protection and cooling performance qualities in an athletic contour fit. Featuring UPF 50+ solar protection, the Solar Performance Ladies Long Sleeve is lightweight, comfortable, and sure to keep the sun's rays from penetrating through to your skin. This fabric is powered by PURE-tech™ cooling and moisture wicking technology and protected by M-Shield anti-microbial treatment.

#### Available colors:

#### Additional information:

Print: digital dye sublimation
Size: XS, S, M, L, XL, 2XL
Fabric: 100% Microfber Polyester