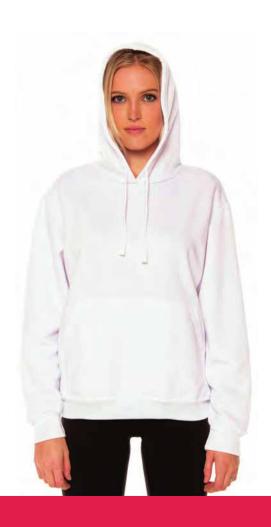

## **HOODY SWEATSHIRT**

Sweatshirt with a hood and drawstring closure on a 283.5 gm. fabric that also features a front slit pocket, ribbed sleeves, and bottom hem.

#### Available colors:

Ash Heather\*

White\*

### Additional information:

Print: digital dye sublimation

Size: S, M, L, XL, 2XL, 3XL, Unisex (White available in 4XL-5XL)

Fabric: 100% Spun Polyester Fleece