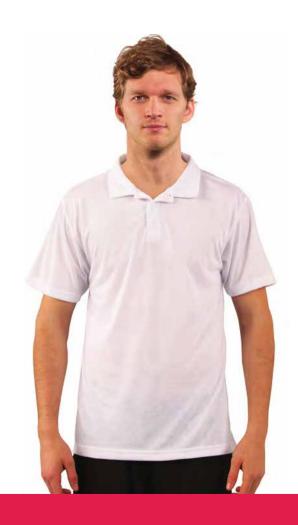

# **BASIC POLO**

Our Basic 167 gm. fabric in a traditional tailored polo cut featuring a selffabric collar and three-button placket with a shirttail hem.

### Available colors:

\A/I-:+-\*

White\*

#### Additional information:

Print: digital dye sublimation

Size: XS, S, M, L, XL, 2XL, 3XL, Unisex

Fabric: 100% Spun Polyester