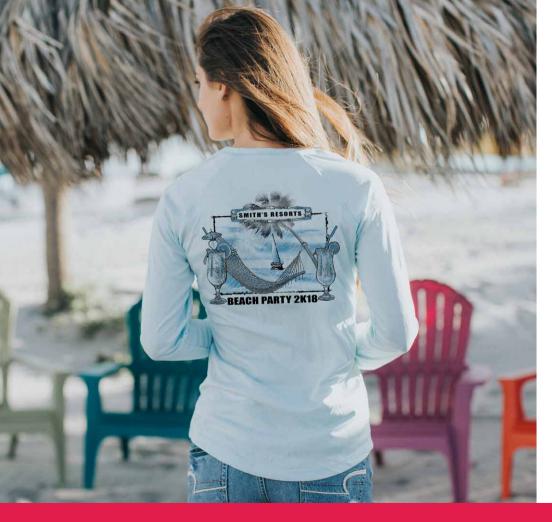

# **ADVERTISING CLOTHES**

WITH CUSTOM PRINT

## **SOLAR LONG SLEEVE**

The Solar Performance Ladies Long Sleeve offers superior sun protection and cooling performance qualities in an athletic contour fit. Featuring UPF 50+ solar protection, the Solar Performance Ladies Long Sleeve is lightweight, comfortable, and sure to keep the sun's rays from penetrating through to your skin. This fabric is powered by PURE-tech™ cooling and moisture wicking technology and protected by M-Shield anti-microbial treatment.