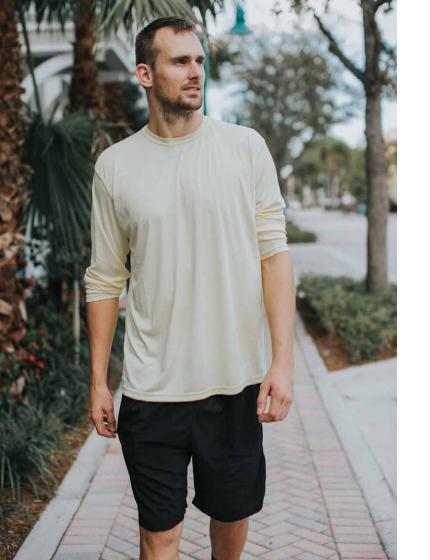

## **SOLAR SHORT SLEEVE**

The Solar Performance Men's Short Sleeve ofers superior sun protection and cooling performance qualities. Featuring UPF 50+ solar protection, the Solar Performance Men's Short Sleeve is light-weight, comfortable, and sure to keep the sun's rays from penetrating through to your skin. This fabric is powered by PURE-tech™ cooling and moisture wicking technology and protected by M-Shield anti-microbial treatment.

#### Available colors:

#### Additional information:

Print: digital dye sublimation
Size: XS, S, M, L, XL, 2XL
Fabric: 100% Microfber Polyester