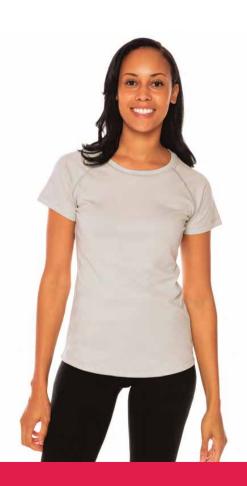

## **SOLAR SHORT SLEEVE**

The Solar Performance Ladies Short Sleeve ofers superior sun protection and cooling performance qualities in an athletic contour fit. Featuring UPF 50+ solar protection, the Solar Performance Ladies Short Sleeve is lightweight, comfortable, and sure to keep the sun's rays from penetrating through to your skin. This fabric is powered by PURE-tech $^{\text{TM}}$  cooling and moisture wicking technology and protected by M-Shield anti-microbial treatment.

#### Additional information:

Print: digital dye sublimation
Size: XS, S, M, L, XL, 2XL
Fabric: 100% Microfber Polyester